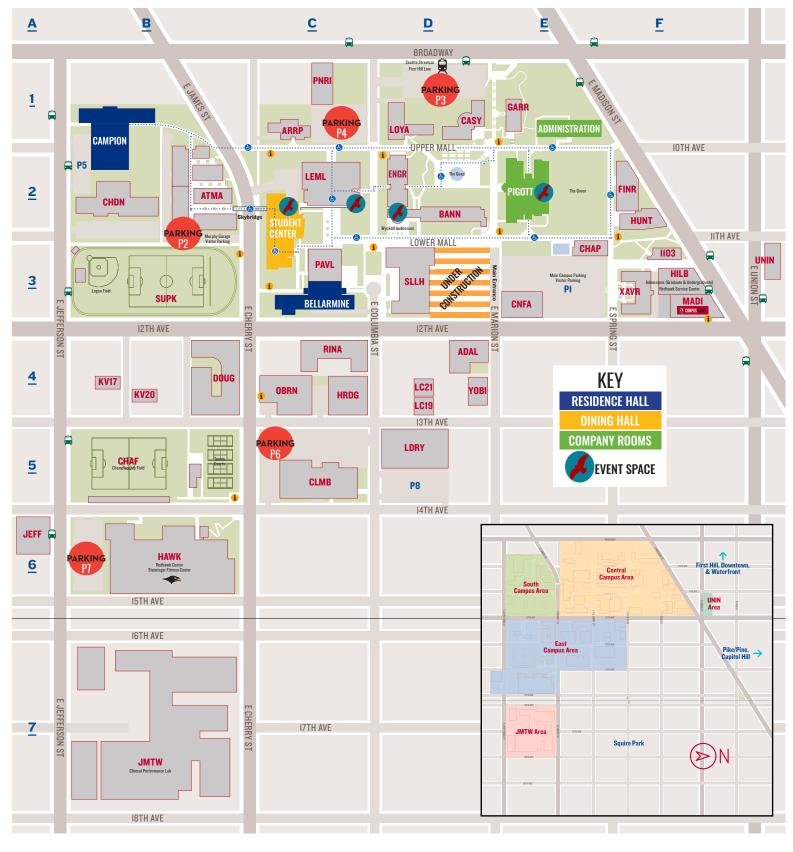

#### **Campus Buildings and Areas**

| 1100 East Union Building                       | UNIN | F3         |
|------------------------------------------------|------|------------|
| 1103 East Madison Building                     | 1103 | F3         |
| 1313 East Columbia Building                    | CLMB | <b>C</b> 5 |
| 1401 East Jefferson Building                   | JEFF | <b>A6</b>  |
| Administration Building                        | ADMN | E1         |
| Advancement & Alumni Building                  | ADAL | <b>D4</b>  |
| Arrupe Jesuit Residence                        | ARRP | <b>C1</b>  |
| Bannan Engineering Building Wyckoff Auditorium | ENGR | D2         |
| Bannan Science Building                        | BANN | D2         |
| Bellarmine Hall                                | BELL | <b>C</b> 3 |
| Campion Hall Campion Ballroom                  | CAMP | B1         |
| Casey Building Casey Commons                   | CASY | D1         |
| Championship Field                             | CHAF | <b>B</b> 5 |
| Chapel of St. Ignatius                         | CHAP | E3         |
| Chardin Hall                                   | CHDN | <b>B2</b>  |
| Douglas Apartments                             | DOUG | <b>B4</b>  |
| Fine Arts Building                             | FINR | F2         |
| Garrand Building                               | GARR | E1         |
| Harding Building                               | HRDG | C4         |

| •••••••••••••••••••••••••••••••••••••••          |         |
|--------------------------------------------------|---------|
| Vi Hilbert Hall Admissions/Enrollment Services   | HILB F3 |
| Hunthausen Hall                                  | HUNT F2 |
| James Tower (at Swedish Cherry Hill)             | JMTW B7 |
| Kolvenbach House 1217                            | KV17 B4 |
| Kolvenbach House 1220                            | KV20 B4 |
| Laundry Building                                 | LDRY D5 |
| Lee Center for the Arts                          | CNFA E3 |
| Lemieux Library &<br>McGoldrick Learning Commons | LEML C2 |
| Logan Court 819 A,B,C                            | L19 D4  |
| Logan Court 821 B,C                              | L21 D4  |
| Loyola Hall                                      | LOYA DI |
| Madison Building Campus Store                    | MADI F3 |
| Murphy Apartments                                | ATMA B2 |
| O'Brien Center                                   | OBRN C4 |
| Pacific Northwest Research Institute             | PNRI C1 |
| Pigott Building Pigott Auditorium                | PIGT E2 |
| Pigott Pavilion for Leadership                   | PAVL C3 |
| Redhawk Center                                   | HAWK B6 |

| Rianna Building                         | RINA | <b>C4</b>  |
|-----------------------------------------|------|------------|
| Seattle University Park Logan Field     | SUPK | <b>B</b> 3 |
| Student Center LeRoux Conference Center | STCN | <b>C</b> 2 |
| Sullivan Hall                           | SLLH | D3         |
| University Services Building            | USVC | D3         |
| Xavier Hall                             | XAVR | F3         |
| Yobi Apartments                         | YOBI | D4         |

### Parking Areas & Garages

| PI | Main Parking Lot / Visitor Parking                 | E3         |
|----|----------------------------------------------------|------------|
| P2 | Murphy Garage (below apartments) / Visitor Parking | <b>B</b> 2 |
| P3 | Broadway Garage                                    | DI         |
| P4 | 10th & East Columbia Lot                           | <b>C1</b>  |
| P5 | 10th & East Jefferson Lot                          | <b>B</b> 2 |
| P6 | 13th & East Cherry Lot                             | C5         |
| Ρ7 | l4th & East Jefferson Lot                          | <b>B6</b>  |
| P8 | 14th & East Columbia Lot                           | D5         |

#### **Popular Destinations**

| Athletics & Recreation    | Go to the                                        |      |            |
|---------------------------|--------------------------------------------------|------|------------|
| Athletics                 | Redhawk Center                                   | HAWK | <b>B6</b>  |
| Athletics Administration  | O'Brien Center<br>1218 E Cherry St Entrance      | OBRN | C4         |
| itness / Recreation       | Eisiminger Fitness Center                        | HAWK | <b>B6</b>  |
| Collegiums                | Go to the                                        |      |            |
| he Commuter Link          | 1103 E Madison Building                          | 1103 | F3         |
| AcGoldrick Collegium      | Hunthausen Hall                                  | HUNT | F2         |
| Reidy Collegium           | Student Center                                   | STCN | C2         |
| Galleries                 | Go to the                                        |      |            |
| ledreen Gallery           | Lee Center for the Arts                          | CNFA | E3         |
| Kinsey Gallery            | Advancement & Alumni Building                    | ADAL | D4         |
| /achon Gallery            | Fine Arts Building                               | FINR | F2         |
| feeting & Event Locations | Go to the                                        |      |            |
| Boeing Room               | Lemieux Library & McGoldrick<br>Learning Commons | LEML | <b>C</b> 2 |
| Campion Ballroom          | Campion Hall                                     | CAMP | BI         |
| Casey Atrium              | Casey Building                                   | CASY | D1         |
| Casey Commons             | Casey Building                                   | CASY | D1         |

| School of Law                       | Sullivan Hall                               | SLLH | D3         |
|-------------------------------------|---------------------------------------------|------|------------|
| School of New & Continuing Studies  | Harding Building                            | HRDG | <b>C4</b>  |
| School of Theology & Ministry       | Hunthausen Hall                             | HUNT | F2         |
|                                     |                                             |      |            |
| Services & Programs                 | Go to the                                   |      |            |
| Admissions Office (Grad & Udergrad) | Hilbert Hall                                | HILB | F3         |
| Alumni Engagement Office            | Advancement & Alumni Building               | ADAL | D4         |
| Campus Ministry                     | Student Center                              | STCN | C2         |
| Campus Store                        | Madison Building                            | MADI | F3         |
| Career Services for Leadership      | Pigott Pavilion                             | PAVL | <b>C</b> 3 |
| Conference & Event Services         | 1313 East Columbia Building                 | CLMB | <b>C</b> 5 |
| Controller's Office                 | O'Brien Center<br>1218 E Cherry St Entrance | OBRN | C4         |
| Center for Community Engagement     | Douglas Apartments Building                 | DOUG | <b>B4</b>  |
| Development Office                  | Advancement & Alumni Building               | ADAL | D4         |
| Enrollment Services                 | Vi Hilbert Hall                             | HILB | F3         |
| Facilities Services                 | 1313 East Columbia Building                 | CLMB | <b>C</b> 5 |
| Human Resources                     | Rianna Building<br>718 12th Ave Entrance    | RINA | C4         |
| Law Clinic, Ronald A. Peterson      | Sullivan Hall                               | SLLH | D3         |
| Magis                               | Loyola Hall                                 | LOYA | D1         |
| Marketing & Communications          | O'Brien Center<br>715 13th Ave Entrance     | OBRN | C4         |
| Military Science, Department of     | O'Brien Center<br>709 I3th Ave Entrance     | OBRN | C4         |
| Public Safety, Seattle U            | 1313 East Columbia Building                 | CLMB | <b>C</b> 5 |
| Redhawk Service Center              | Vi Hilbert Hall                             | HILB | F3         |
| Registrar                           | Vi Hilbert Hall                             | HILB | F3         |
| Student Financial Services          | Vi Hilbert Hall                             | HILB | F3         |
| University Administration           | Administration Building                     | ADMN | E1         |

#### Schools & Colleges

LeRoux Conference Center

PACCAR Atrium

Pigott Auditorium

Wyckoff Auditorium

Go to the...

Student Center

Pigott Building

Pigott Building

Bannan Engineering Building East Entrance STCN

PIGT

PIGT

ENGR

**C2** 

E2 E2

D2

| Albers School of Business & Economics | Pigott Building             | PIGT | E2 |
|---------------------------------------|-----------------------------|------|----|
| College of Arts & Sciences            | Casey Building              | CASY | D1 |
| College of Education                  | Loyola Hall                 | LOYA | D1 |
| College of Nursing                    | Garrand Building            | GARR | E1 |
| College of Science & Engineering      | Bannan Engineering Building | ENGR | D2 |

| Spiritual Spaces            | Go to the                |      |            |
|-----------------------------|--------------------------|------|------------|
| Chapel of Saint Ignatius    | Chapel of Saint Ignatius | CHAP | E3         |
| Chardin Prayer Room         | Chardin Hall             | CHDN | <b>B</b> 2 |
| Ecumenical Chapel           | Campion Hall             | CAMP | <b>B</b> 1 |
| mmaculate Conception Chapel | Administration Building  | ADMN | E1         |
| Multifaith Prayer Room      | Campion Hall             | CAMP | <b>B1</b>  |